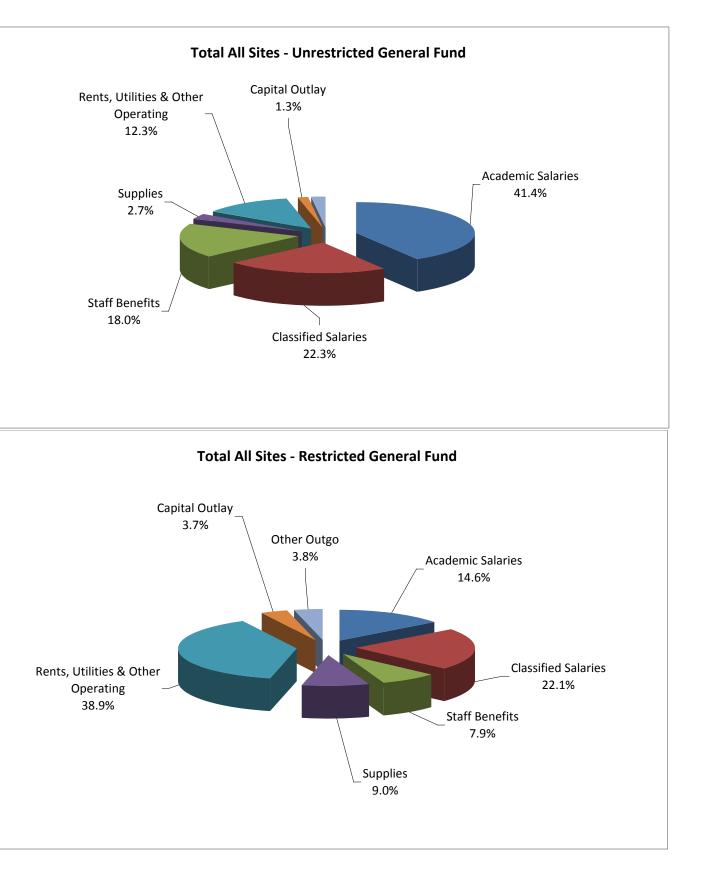

## Grossmont-Cuyamaca Community College District Expenditure Statement - General Fund Total All Sites - - COMBINED

|                                       |                | Actual<br>04/05             | Actual<br>05/06               | Actual<br>06/07      | Tentative<br>Budget<br>07/08        | Adoption<br>Budget<br>07/08 |
|---------------------------------------|----------------|-----------------------------|-------------------------------|----------------------|-------------------------------------|-----------------------------|
| ACADEMIC SALARIES:                    |                | 04/03                       | 03/00                         | 00/07                | 07/00                               | 07/00                       |
| 11 Contract Teachers                  |                | \$15,830,702                | \$17,735,879                  | \$18,717,622         | \$19.934.428                        | \$21.756.414                |
| 12 Contract Adm, Counselors, L        | ibrarians      | 7,063,580                   | 7,494,982                     | 8,077,835            | 8,314,005                           | 9,002,637                   |
| 13 Hourly Teachers                    |                | 12,888,991                  | 13,515,729                    | 16,892,317           | 14,119,329                          | 14,301,409                  |
| 14 Hourly Adm, Counselors, Lib        | rarians        | 953,317                     | 1,255,183                     | 1,514,131            | 1,187,832                           | 1,404,366                   |
|                                       | oup 1000 Total | \$36,736,590                | \$40,001,773                  | \$45,201,905         | \$43,555,594                        | \$46,464,826                |
|                                       |                | <i>\\\</i> 00,100,000       | <i>Q</i> 10,001,110           | \$10,201,000         | φ10,000,001                         | φ10,101,0 <u>2</u> 0        |
| CLASSIFIED SALARIES:                  |                |                             |                               |                      |                                     |                             |
| 21 Contract Non-Instructional         |                | \$17,154,206                | \$17,709,436                  | \$18,525,642         | \$23,022,960                        | \$21,595,614                |
| 22 Contract Instructional Aides       |                | 1.459.761                   | 1.492.033                     | 1,620,486            | 1.808.814                           | 1,992,342                   |
| 23 Hourly Non-Instructional           |                | 3,337,433                   | 3,751,807                     | 3,921,270            | 3,630,947                           | 3,988,526                   |
| 24 Hourly Instructional Aides         |                | 844,221                     | 804,321                       | 822,647              | 930,278                             | 927,521                     |
| <b>,</b>                              | oup 2000 Total | \$22,795,621                | \$23,757,597                  | \$24,890,045         | \$29,392,999                        | \$28,504,003                |
|                                       |                | <i><b>\\\\\\\\\\\\\</b></i> | <i>\\\</i> 20,101,001         | φ <u>2</u> 1,000,010 | <i>\\</i> 20,002,000                | φ <b>2</b> 0,001,000        |
| STAFF BENEFITS:                       |                |                             |                               |                      |                                     |                             |
| 31-39 Active Employee Benefits        | 3              | \$14,897,997                | \$17,154,275                  | \$16,867,781         | \$18,867,168                        | \$18,866,661                |
| 3x Early Retirement & Retiree B       |                | 1,487,492                   | 2,211,502                     | 3,773,976            | 2,133,377                           | 1,709,528                   |
|                                       | oup 3000 Total | \$16,385,489                | \$19,365,777                  | \$20,641,757         | \$21,000,545                        | \$20,576,189                |
| ,                                     |                | +                           | +,,                           | +, ,                 | <b>+</b> , <b>**</b> , <b>*</b> * * | +;;;                        |
| SUPPLIES:                             |                |                             |                               |                      |                                     |                             |
|                                       | p 4000 Total   | \$2,953,357                 | \$3,433,929                   | \$3,342,967          | \$4,124,695                         | \$5,022,394                 |
|                                       |                | + ,,                        |                               | +-,- ,               | + , ,                               | +-,- ,                      |
| <b>RENTS, UTILITIES &amp; OTHER O</b> | PERATING:      |                             |                               |                      |                                     |                             |
| 51 Consultants & Contract Serv        | ices           | \$2,437,180                 | \$4,767,106                   | \$7,479,076          | \$8,267,714                         | \$9,154,971                 |
| 52 Travel and Mileage                 |                | 430.310                     | 552.664                       | 591,190              | 718,256                             | 867.659                     |
| 53 Fees, Software, Membership         | os. Dues       | 816,747                     | 796,057                       | 742,556              | 813,946                             | 913,313                     |
| 54 Insurance                          | ,              | 614.860                     | 679,540                       | 503.357              | 737,922                             | 631,564                     |
| 55 Utilities and Operations           |                | 2,035,987                   | 2,559,236                     | 3,008,668            | 3,545,740                           | 3,871,160                   |
| 56 Rents, Repairs & Maintenan         | се             | 1,677,074                   | 2,386,738                     | 2,172,407            | 2,587,787                           | 3,441,562                   |
| 57 Audits, Interest, and Legals       |                | 425,253                     | 626,477                       | 539,341              | 318,777                             | 396,998                     |
| 58 Advertising, Postage & Othe        | r Operating    | 635,343                     | 814,585                       | 703,911              | 955,041                             | 1,101,131                   |
| 59 Other Holding                      | oporanig       | 0                           | 0                             | 0                    | 290.608                             | 1,934,853                   |
| 0                                     | oup 5000 Total | \$9,072,754                 | \$13,182,403                  | \$15,740,506         | \$18,235,791                        | \$22,313,211                |
| ,                                     |                | +-,,,                       | + · · · · · · · · · · · · · · | +                    | + · • ,= • • , • • ·                | ·                           |
| CAPITAL OUTLAY:                       |                |                             |                               |                      |                                     |                             |
| 61 Sites and Site Improvements        | 6              | \$0                         | \$31,669                      | \$75,516             | \$1,231,240                         | \$136,458                   |
| 62 Building Alterations               |                | 15,656                      | 71,036                        | 42,313               | 198,000                             | 767,609                     |
| 63 Books                              |                | 53,545                      | 47,980                        | 79.685               | 65,617                              | 60,989                      |
| 64 Equipment                          |                | 1,041,207                   | 838,769                       | 797,520              | 574,902                             | 1,264,656                   |
|                                       | oup 6000 Total | \$1,110,408                 | \$989,454                     | \$995,034            | \$2,069,759                         | \$2,229,712                 |
| ,                                     |                | * , -,                      | ····                          | + ,                  | <i>, ,,</i>                         | + , -,                      |
| OTHER OUTGO:                          |                |                             |                               |                      |                                     |                             |
| 71 Debt Service                       |                | \$75,000                    | \$85,000                      | \$88.830             | \$95,000                            | \$95,000                    |
| 73 Interfund Transfers                |                | 230,700                     | 1,217,938                     | 6,536,171            | 0                                   | 2,030,000                   |
| 75/76 Stdt Financial Aid & Othr       | Pvmts to Stdts | 1,118,717                   | 994,348                       | 969,170              | 831,049                             | 855,517                     |
| 79 Dedicated Reserves                 | ,              | 0                           | 0                             | 0                    | 0                                   | 0                           |
|                                       | oup 7000 Total | \$1,424,417                 | \$2,297,286                   | \$7,594,171          | \$926,049                           | \$2,980,517                 |
|                                       |                | . ,,                        | ,, <b></b>                    | · , · • · , · · ·    |                                     |                             |
|                                       |                |                             |                               |                      |                                     |                             |
| Tota                                  | I Expenditures | \$90,478,636                | \$103,028,219                 | \$118,406,385        | \$119,305,432                       | \$128,090,852               |
|                                       | 1              | ,,                          |                               | ,,                   | ,                                   |                             |

## Grossmont-Cuyamaca Community College District Expenditure Statement - General Fund Total All Sites - - UNRESTRICTED

|                                                | Actual<br>04/05                       | Actual<br>05/06 | Actual<br>06/07    | Tentative<br>Budget<br>07/08                 | Adoption<br>Budget<br>07/08                  |
|------------------------------------------------|---------------------------------------|-----------------|--------------------|----------------------------------------------|----------------------------------------------|
| ACADEMIC SALARIES:                             | 04/05                                 | 05/06           | 06/07              | 07/08                                        | 07/08                                        |
| 11 Contract Teachers                           | \$15,379,800                          | \$17,293,616    | \$18,246,583       | \$19,286,161                                 | \$21,184,765                                 |
| 12 Contract Adm, Counselors, Librarians        | 5,565,020                             | 5,902,129       | 6,292,179          | 6,504,342                                    | 7,190,909                                    |
| 13 Hourly Teachers                             | 12,422,041                            | 13,055,660      | 16,165,745         | 13,396,142                                   | 13,777,615                                   |
| 14 Hourly Adm, Counselors, Librarians          | 366,934                               | 731,791         | 599,874            | 539,096                                      | 726,841                                      |
| Object Group 1000 Total                        | \$33.733.795                          | \$36,983,196    | \$41,304,381       | \$39,725,741                                 | \$42,880,130                                 |
| ,                                              | <i>••••</i> ,••••,••••                | +;;             | ••••••••           | +;;-                                         | +,,                                          |
| CLASSIFIED SALARIES:                           |                                       |                 |                    |                                              |                                              |
| 21 Contract Non-Instructional                  | \$14,769,482                          | \$15,282,793    | \$16,402,862       | \$20,113,117                                 | \$18,974,567                                 |
| 22 Contract Instructional Aides                | 1,292,100                             | 1,329,451       | 1,433,666          | 1,632,716                                    | 1,832,267                                    |
| 23 Hourly Non-Instructional                    | 1,182,305                             | 1,504,573       | 1,435,284          | 1,368,672                                    | 1,528,672                                    |
| 24 Hourly Instructional Aides                  | 632,660                               | 615,567         | 613,194            | 743,544                                      | 743,544                                      |
| Object Group 2000 Total                        | \$17,876,547                          | \$18,732,384    | \$19,885,006       | \$23,858,049                                 | \$23,079,050                                 |
|                                                |                                       |                 |                    |                                              |                                              |
| STAFF BENEFITS:                                | ¢40.007.477                           | ALE 000 170     | <b>MAE 400 400</b> | <b>\$40,000,050</b>                          |                                              |
| 31-39 Active Employee Benefits                 | \$13,337,477                          | \$15,683,470    | \$15,103,188       | \$16,838,252                                 | \$16,935,410                                 |
| 3x Early Retirement & Retiree Benefits         | 1,487,492                             | 2,211,502       | 3,773,976          | 2,133,377                                    | 1,709,528                                    |
| Object Group 3000 Total                        | \$14,824,969                          | \$17,894,972    | \$18,877,164       | \$18,971,629                                 | \$18,644,938                                 |
| SUPPLIES:                                      |                                       |                 |                    |                                              |                                              |
| 43 Supplies Object Group 4000 Total            | \$1,101,529                           | \$1,529,931     | \$1,303,470        | \$2,245,925                                  | \$2,800,378                                  |
|                                                |                                       |                 |                    |                                              |                                              |
| RENTS, UTILITIES & OTHER OPERATING:            |                                       |                 |                    |                                              |                                              |
| 51 Consultants & Contract Services             | \$655,149                             | \$1,102,894     | \$1,138,367        | \$1,222,996                                  | \$1,611,416                                  |
| 52 Travel and Mileage                          | 259,812                               | 365,465         | 407,811            | 442,227                                      | 544,352                                      |
| 53 Fees, Software, Memberships, Dues           | 683,354                               | 645,075         | 609,345            | 705,752                                      | 728,939                                      |
| 54 Insurance                                   | 574,894                               | 638,540         | 462,357            | 696,922                                      | 590,564                                      |
| 55 Utilities and Operations                    | 1,968,690                             | 2,420,861       | 2,722,538          | 3,003,631                                    | 3,249,329                                    |
| 56 Rents, Repairs & Maintenance                | 1,402,486                             | 2,091,094       | 1,943,060          | 2,262,388                                    | 3,082,477                                    |
| 57 Audits, Interest, and Legals                | 327,419                               | 530,618         | 443,795            | 216,533                                      | 294,754                                      |
| 58 Advertising, Postage & Other Operating      | 501,158                               | 683,207         | 566,283            | 777,962                                      | 947,716                                      |
| 59 Other Holding                               | 0                                     | 0               | 0                  | 284,661                                      | 1,703,577                                    |
| Object Group 5000 Total                        | \$6,372,962                           | \$8,477,754     | \$8,293,556        | \$9,613,072                                  | \$12,753,124                                 |
|                                                |                                       |                 |                    |                                              |                                              |
| 61 Sites and Site Improvements                 | \$0                                   | \$31,669        | \$68,285           | \$1,231,240                                  | \$136,458                                    |
| 62 Building Alterations                        | 9.050                                 | 21.050          | 19,321             | 71.000                                       | 615.922                                      |
| 63 Books                                       | 18,077                                | 46,911          | 38,606             | 40,617                                       | 41,096                                       |
| 64 Equipment                                   | 361.753                               | 455.398         | 174.793            | 269.392                                      | 523.802                                      |
| Object Group 6000 Total                        | \$388,880                             | \$555,028       | \$301,005          | \$1,612,249                                  | \$1,317,278                                  |
|                                                | +,                                    | +,              | +,                 | <i>•••••••••••••••••••••••••••••••••••••</i> | <i>•••••••••••••••••••••••••••••••••••••</i> |
| OTHER OUTGO:                                   |                                       |                 |                    |                                              |                                              |
| 71 Debt Service                                | \$0                                   | \$0             | \$0                | \$0                                          | \$0                                          |
| 73 Interfund Transfers                         | 230,700                               | 917,920         | 5,615,087          | 0                                            | 2,030,000                                    |
| 75/76 Stdt Financial Aid & Othr Pymts to Stdts | 43,090                                | 21,150          | 26,677             | 27,500                                       | 27,500                                       |
| 79 Dedicated Reserves                          | 0                                     | 0               | 0                  | 0                                            | 0                                            |
| Object Group 7000 Total                        | \$273,790                             | \$939,070       | \$5,641,764        | \$27,500                                     | \$2,057,500                                  |
|                                                |                                       |                 |                    |                                              |                                              |
| Total Expenditures                             | \$74,572,472                          | \$85,112,335    | \$95.606.346       | \$96.054.165                                 | \$103,532,398                                |
|                                                | ψι <del>τ,</del> 512, <del>1</del> 12 | ψ00, 112,000    | ψ00,000,040        | ψυυ,υυ+,τυυ                                  | ψ100,002,000                                 |