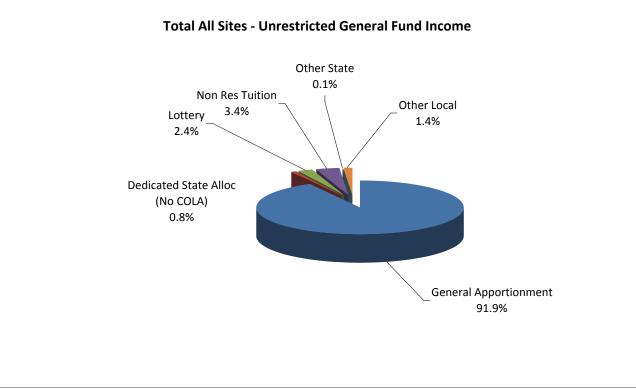

## Grossmont-Cuyamaca Community College District Income Statement - General Fund Combined

| INCOME:                            | Actual<br>04/05       | Actual<br>05/06  | Actual<br>06/07  | Tentative<br>Budget<br>07/08 | Adoption<br>Budget<br>07/08            |
|------------------------------------|-----------------------|------------------|------------------|------------------------------|----------------------------------------|
| Federal:                           | <b>MO 744 070</b>     | ¢ 4 440 000      |                  | ¢ 4 000 077                  | ¢4.054.400                             |
| Categorical Funds<br>Other Federal | \$3,744,876<br>14,150 | \$4,419,689<br>0 | \$4,407,257<br>0 | \$4,283,377<br>0             | \$4,954,168<br>0                       |
| Total Federal                      | \$3,759,026           | \$4,419,689      | \$4,407,257      | \$4,283,377                  | \$4,954,168                            |
|                                    | <i>\\</i> 0,100,020   | <i><b></b></i>   | ¢ 1, 101 ,201    | ψ 1,200,011                  | φ 1,00 1,100                           |
| State Apportionment:               |                       |                  |                  |                              |                                        |
| Base                               | \$61,796,996          | \$71,136,053     | \$78,401,382     | \$84,291,417                 | \$84,062,876                           |
| C.O.L.A.                           | 1,519,159             | 3,020,070        | 4,452,782        | 3,371,657                    | 3,808,048                              |
| Growth                             | 2,244,568             | 44,690           | 1,208,712        | 0                            | 0                                      |
| Equalization                       | 2,086,506             | 793,783          | 0                | 0                            | 0                                      |
| State Deficit Factor               | (175,344)             | 0                | 0                | 0                            | 0                                      |
| Parity Allocation                  | 780,847               | 780,847          | 780,847          | 780,847                      | 780,847                                |
| Partnership For Excellence         | 3,075,702             | 516,113          | 0                | 0                            | 0                                      |
| Prior Year Adjustment              | 1,201,554             | 0                |                  | 0                            | 0                                      |
| P2 to Actual Adjustment            | (42,144)              | 2,118,897        |                  | 0                            | 0                                      |
| Total State General Revenue        | \$72,487,844          | \$78,410,453     | \$84,843,723     | \$88,443,921                 | \$88,651,771                           |
| State Other:                       |                       |                  |                  |                              |                                        |
| Categorical Funds                  | \$6,513,393           | \$8,142,815      | \$11,465,535     | \$10,624,037                 | \$11,579,852                           |
| Basic Skills                       | φ0,010,000<br>0       | φ0,142,010<br>0  | 141,139          | φ10,024,007<br>0             | φ11,070,002<br>Ω                       |
| Lottery                            | 2,677,200             | 2,911,879        | 2,485,251        | 2,594,680                    | 2,647,078                              |
| Mandated Cost                      | 654                   | 125,883          | 2,488,057        | 2,004,000                    | 2,047,070                              |
| State Block Grants                 | 962,475               | 384,893          | 3,256,665        | 476,424                      | 1,484,693                              |
| Student Financial Aid Admin        | 820,896               | 791,033          | 802,716          | 810,214                      | 819,673                                |
| Other State                        | 16,425                | 49,053           | 0                | 0                            | 0                                      |
| Total State Other                  | \$10,991,043          | \$12,405,556     | \$20,639,363     | \$14,505,355                 | \$16,531,296                           |
| Loooli                             |                       |                  |                  |                              |                                        |
| Local:<br>Community Service Fees   | \$210,513             | \$214,024        | \$176,047        | \$191,000                    | \$217,398                              |
| Contract Education                 | 809,918               | 998,167          | 506,029          | 1,252,698                    | 1,896,772                              |
| Enrollment Fees (2%)               | 135,387               | 156,591          | 124,478          | 137,846                      | 124,478                                |
| Health Fees                        | 462,023               | 418,315          | 141,061          | 444,839                      | 770,994                                |
| Interest                           | 503,126               | 278,991          | 802,445          | 375,000                      | 700,000                                |
| Parking Fees & Fines               | 1,220,903             | 1,138,890        | 1,153,635        | 1,226,000                    | 1,226,000                              |
| Tuition - Out of State             | 915,172               | 915,860          | 879,950          | 903,160                      | 883,878                                |
| Tuition - Foreign Student          | 2,448,574             | 2,296,853        | 2,458,650        | 2,366,554                    | 2,413,058                              |
| Other Student Fees                 | 167,626               | 149,747          | 145,613          | 123,832                      | 123,500                                |
| Other Local                        | 697,841               | 908,254          | 1,899,022        | 1,546,330                    | 1,502,197                              |
| Total Local                        | \$7,571,083           | \$7,475,692      | \$8,286,930      | \$8,567,259                  | \$9,858,275                            |
|                                    | ÷ ,- ·,0              | · , · · · ·      | · - , · , 0      | - , · , <u>-</u> - 0         | ······································ |
| Other:                             | <b>^</b>              | <b>^</b>         | <b>\$</b> \$     | <b>^</b>                     | <b>^</b>                               |
| Interfund Transfer                 | \$0                   | \$0              | \$0              | \$0                          | \$0                                    |
| Sale of Equipment                  | 12,981                | 12,681           | 10,783           | 0                            | 0                                      |
| Total Other Sources                | \$12,981              | \$12,681         | \$10,783         | \$0                          | \$0                                    |
| TOTAL INCOME                       | \$94,821,977          | \$102,724,071    | \$118,188,056    | \$115,799,912                | \$119,995,510                          |

## Grossmont-Cuyamaca Community College District Income Statement - General Fund UNRESTRICTED

| INCOME:                     | Actual<br>04/05 | Actual<br>05/06 | Actual<br>06/07 | Tentative<br>Budget<br>07/08 | Adoption<br>Budget<br>07/08 |
|-----------------------------|-----------------|-----------------|-----------------|------------------------------|-----------------------------|
| Federal:                    |                 |                 |                 |                              |                             |
| Categorical Funds           | \$0             | \$0             | \$0             | \$0                          | \$0                         |
| Other Federal               | 14,150          | 0               | 0               | 0                            | 0                           |
| Total Federal               | \$14,150        | \$0             | \$0             | \$0                          | \$0                         |
| State Apportionment:        |                 |                 |                 |                              |                             |
| Base                        | \$61,796,996    | \$71,136,053    | \$78,401,382    | \$84,291,417                 | \$84,062,876                |
| C.O.L.A.                    | 1,519,159       | 3,020,070       | 4,452,782       | 3,371,657                    | 3,808,048                   |
| Growth                      | 2,244,568       | 44,690          | 1,208,712       | 0                            | 0                           |
| Equalization                | 2,086,506       | 793,783         | 0               | 0                            | 0                           |
| State Deficit Factor        | (175,344)       | 0               | 0               | 0                            | 0                           |
| Parity Allocation           | 780,847         | 780,847         | 780,847         | 780,847                      | 780,847                     |
| Partnership For Excellence  | 3,075,702       | 516,113         | 0               | 0                            | 0                           |
| Prior Year Adjustment       | 1,201,554       | 0               | (1,065,573)     | 0                            | 0                           |
| P2 to Actual Adjustment     | (42,144)        | 2,118,897       | 0               | 0                            | 0                           |
| Total State General Revenue | \$72,487,844    | \$78,410,453    | \$83,778,150    | \$88,443,921                 | \$88,651,771                |
| State Other:                |                 |                 |                 |                              |                             |
| Categorical Funds           | \$0             | \$0             | \$0             | \$0                          | \$0                         |
| Basic Skills                | 0               | 0               | 0               | 0                            | 0                           |
| Lottery                     | 2,240,943       | 2,379,322       | 2,089,966       | 2,250,000                    | 2,250,000                   |
| Mandated Cost               | 654             | 125,883         | 2,488,057       | 0                            | 0                           |
| State Block Grants          | 0               | 0               | 1,549,384       | 0                            | 0                           |
| Student Financial Aid Admin | 85,292          | 81,073          | 84,435          | 84,435                       | 84,435                      |
| Other State                 | 0               | 49,053          | 0               | 0                            | 0                           |
| Total State Other           | \$2,326,889     | \$2,635,331     | \$6,211,842     | \$2,334,435                  | \$2,334,435                 |
| Local:                      |                 |                 |                 |                              |                             |
| Community Service Fees      | \$0             | \$0             | \$0             | \$0                          | \$0                         |
| Contract Education          | 0               | 0               | 0               | 0                            | 0                           |
| Enrollment Fees (2%)        | 135,387         | 156,591         | 124,478         | 137,846                      | 124,478                     |
| Health Fees                 | 0               | 0               | 0               | 0                            | 0                           |
| Interest                    | 503,126         | 278,991         | 802,445         | 375,000                      | 700,000                     |
| Parking Fees & Fines        | 0               | 0               | 0               | 0                            | 0                           |
| Tuition - Out of State      | 915,172         | 915,860         | 879,950         | 903,160                      | 883,878                     |
| Tuition - Foreign Student   | 2,448,574       | 2,296,853       | 2,458,650       | 2,366,554                    | 2,413,058                   |
| Other Student Fees          | 167,626         | 149,747         | 145,613         | 123,832                      | 123,500                     |
| Other Local                 | 351,836         | 421,926         | 497,568         | 382,558                      | 413,853                     |
| Total Local                 | \$4,521,721     | \$4,219,968     | \$4,908,704     | \$4,288,950                  | \$4,658,767                 |
| Other:                      |                 |                 |                 |                              |                             |
| Interfund Transfer          | \$0             | \$0             | \$0             | \$0                          | \$0                         |
| Sale of Equipment           | 12,981          | 12,681          | 10,783          | 0                            | 0                           |
| Total Other Sources         | \$12,981        | \$12,681        | \$10,783        | \$0                          | \$0                         |
| TOTAL INCOME                | \$79,363,585    | \$85,278,433    | \$94,909,479    | \$95,067,306                 | \$95,644,973                |