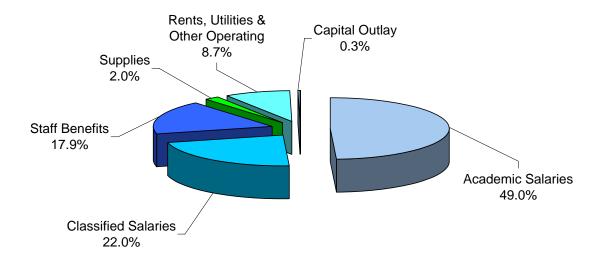

|
| Object Group 7000 Total                                           | \$189,517       | \$180,599         | \$188,845               | \$146,386                    | \$144,388                   |
|                                                                   |                 |                   |                         |                              |                             |
| Total Expenditures                                                | \$4,728,014     | \$4,761,061       | \$4,983,304             | \$4,899,831                  | \$5,814,291                 |
|                                                                   | ψτ,120,014      | ψτ,101,001        | ψ <del>1</del> ,000,004 | ψ <del>-</del> ,000,001      | ψ0,014,201                  |





## Grossmont-Cuyamaca Community College District Expenditure Statement - General Fund District Services - - COMBINED

|                                         |                                | Actual<br>04/05                    | Actual<br>05/06                 | Actual<br>06/07     | Tentative<br>Budget<br>07/08                | Adoption<br>Budget<br>07/08 |
|-----------------------------------------|--------------------------------|------------------------------------|---------------------------------|---------------------|---------------------------------------------|-----------------------------|
| ACADEMIC SALA                           | RIES:                          | 0 11 0 0                           |                                 |                     |