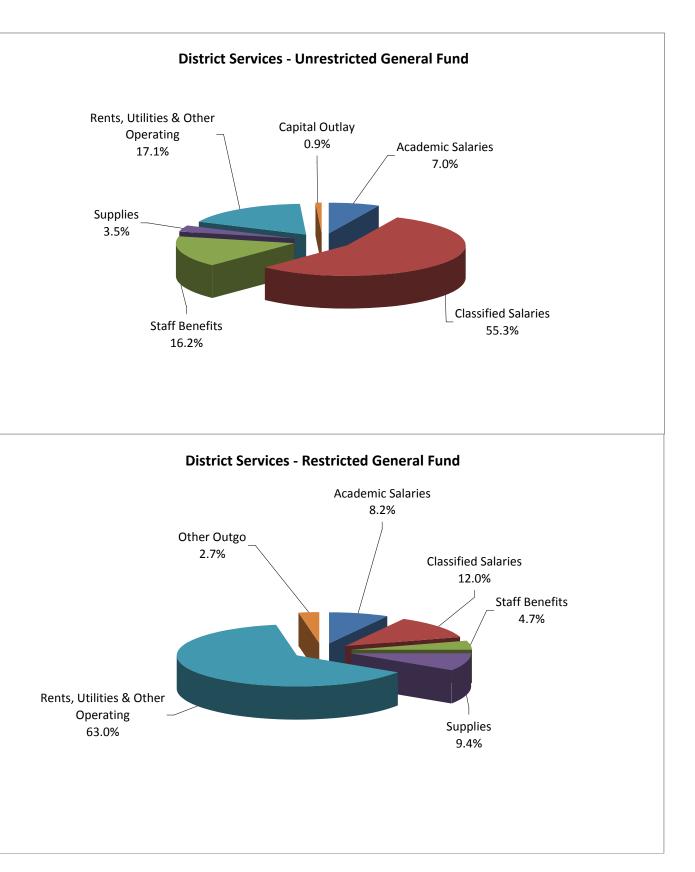

00        | \$88,830        | \$95,000                     | \$95,000                    |
|                                                           |                 |                 |                 |                              |                             |
|                                                           | • · - · · · ·   | •               | •               | • · · · · · · · ·            | •                           |
| Total Expenditures                                        | \$1,534,335     | \$2,275,901     | \$3,012,434     | \$4,116,925                  | \$3,509,389                 |
|                                                           |                 |                 |                 |                              |                             |



## Grossmont-Cuyamaca Community College District Expenditure Statement - General Fund Districtwide Budget - - COMBINED

|                    |                                 | Actual<br>04/05     | Actual<br>05/06 | Actual<br>06/07 | Tentative<br>Budget<br>07/08 | Adoption<br>Budget<br>07/08 |
|--------------------|---------------------------------|---------------------|-----------------|-----------------|------------------------------|-----------------------------|
| ACADEMIC SAL       | -                               | <b>*</b> ~ <b>/</b> | <b>A</b> -2     | <b>^</b>        | <b>A a</b>                   | <b>*</b> ***                |
| 11 Contract Tea    |                                 | \$2,177             | \$0<br>47 535   | \$0             | \$0                          | \$23