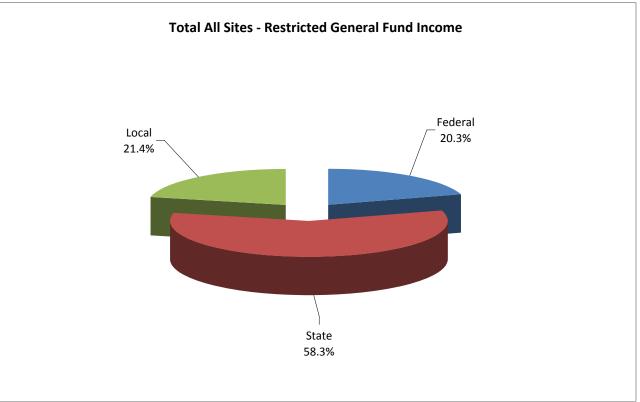

## Grossmont-Cuyamaca Community College District Income Statement - General Fund Combined

| INCOME:                            | Actual<br>04/05       | Actual<br>05/06  | Actual<br>06/07  | Tentative<br>Budget<br>07/08 | Adoption<br>Budget<br>07/08            |
|------------------------------------|-----------------------|------------------|------------------|------------------------------|----------------------------------------|
| Federal:                           | <b>MO 744 070</b>     | ¢ 4 440 000      |                  | ¢ 4 000 077                  | ¢4.054.400                             |
| Categorical Funds<br>Other Federal | \$3,744,876<br>14,150 | \$4,419,689<br>0 | \$4,407,257<br>0 | \$4,283,377<br>0             | \$4,954,168<br>0                       |
| Total Federal                      | \$3,759,026           | \$4,419,689      | \$4,407,257      | \$4,283,377                  | \$4,954,168                            |
|                                    | <i>\\</i> 0,100,020   | <i><b></b></i>   | ¢ 1, 101 ,201    | ψ 1,200,011                  | φ 1,00 1,100                           |
| State Apportionment:               |                       |                  |                  |                              |                                        |
| Base                               | \$61,796,996          | \$71,136,053     | \$78,401,382     | \$84,291,417                 | \$84,062,876                           |
| C.O.L.A.                           | 1,519,159             | 3,020,070        | 4,452,782        | 3,371,657                    | 3,808,048                              |
| Growth                             | 2,244,568             | 44,690           | 1,208,712        | 0                            | 0                                      |
| Equalization                       | 2,086,506             | 793,783          | 0                | 0                            | 0                                      |
| State Deficit Factor               | (175,344)             | 0                | 0                | 0                            | 0                                      |
| Parity Allocation                  | 780,847               | 780,847          | 780,847          | 780,847                      | 780,847                                |
| Partnership For Excellence         | 3,075,702             | 516,113          | 0                | 0                            | 0                                      |
| Prior Year Adjustment              | 1,201,554             | 0                |                  | 0                            | 0                                      |
| P2 to Actual Adjustment            | (42,144)              | 2,118,897        |                  | 0                            | 0                                      |
| Total State General Revenue        | \$72,487,844          | \$78,410,453     | \$84,843,723     | \$88,443,921                 | \$88,651,771                           |
| State Other:                       |                       |                  |                  |                              |                                        |
| Categorical Funds                  | \$6,513,393           | \$8,142,815      | \$11,465,535     | \$10,624,037                 | \$11,579,852                           |
| Basic Skills                       | φ0,010,000<br>0       | φ0,142,010<br>0  | 141,139          | φ10,024,007<br>0             | φ11,070,002<br>Ω                       |
| Lottery                            | 2,677,200             | 2,911,879        | 2,485,251        | 2,594,680                    | 2,647,078                              |
| Mandated Cost                      | 654                   | 125,883          | 2,488,057        | 2,004,000                    | 2,047,070                              |
| State Block Grants                 | 962,475               | 384,893          | 3,256,665        | 476,424                      | 1,484,693                              |
| Student Financial Aid Admin        | 820,896               | 791,033          | 802,716          | 810,214                      | 819,673                                |
| Other State                        | 16,425                | 49,053           | 0                | 0                            | 0                                      |
| Total State Other                  | \$10,991,043          | \$12,405,556     | \$20,639,363     | \$14,505,355                 | \$16,531,296                           |
| Loooli                             |                       |                  |                  |                              |                                        |
| Local:<br>Community Service Fees   | \$210,513             | \$214,024        | \$176,047        | \$191,000                    | \$217,398                              |
| Contract Education                 | 809,918               | 998,167          | 506,029          | 1,252,698                    | 1,896,772                              |
| Enrollment Fees (2%)               | 135,387               | 156,591          | 124,478          | 137,846                      | 124,478                                |
| Health Fees                        | 462,023               | 418,315          | 141,061          | 444,839                      | 770,994                                |
| Interest                           | 503,126               | 278,991          | 802,445          | 375,000                      | 700,000                                |
| Parking Fees & Fines               | 1,220,903             | 1,138,890        | 1,153,635        | 1,226,000                    | 1,226,000                              |
| Tuition - Out of State             | 915,172               | 915,860          | 879,950          | 903,160                      | 883,878                                |
| Tuition - Foreign Student          | 2,448,574             | 2,296,853        | 2,458,650        | 2,366,554                    | 2,413,058                              |
| Other Student Fees                 | 167,626               | 149,747          | 145,613          | 123,832                      | 123,500                                |
| Other Local                        | 697,841               | 908,254          | 1,899,022        | 1,546,330                    | 1,502,197                              |
| Total Local                        | \$7,571,083           | \$7,475,692      | \$8,286,930      | \$8,567,259                  | \$9,858,275                            |
|                                    | ÷ ,- ·,0              | · , · · · ·      | · - , · , 0      | - , · , <u>-</u> - 0         | ······································ |
| Other:                             | <b>^</b>              | <b>^</b>         | <b>\$</b> \$     | <b>^</b>                     | <b>^</b>                               |
| Interfund Transfer                 | \$0                   | \$0              | \$0              | \$0                          | \$0                                    |
| Sale of Equipment                  | 12,981                | 12,681           | 10,783           | 0                            | 0                                      |
| Total Other Sources                | \$12,981              | \$12,681         | \$10,783         | \$0                          | \$0                                    |
| TOTAL INCOME                       | \$94,821,977          | \$102,724,071    | \$118,188,056    | \$115,799,912                | \$119,995,510                          |

## Grossmont-Cuyamaca Community College District Income Statement - General Fund RESTRICTED

| INCOME:                       | Actual<br>04/05            | Actual<br>05/06 | Actual<br>06/07 | Tentative<br>Budget<br>07/08 | Adoption<br>Budget<br>07/08  |
|-------------------------------|----------------------------|-----------------|-----------------|------------------------------|------------------------------|
| Federal:<br>Categorical Funds | \$3,744,876                | \$4,419,689     | \$4,407,257     | \$4,283,377                  | \$4,954,168                  |
| Other Federal                 | ψ <u></u> σ,7 + +,070<br>0 | ψ+,+19,009<br>0 | ψ+,+07,237<br>0 | φ <del>4</del> ,205,577<br>0 | φ <del>4</del> ,904,100<br>Ω |
| Total Federal                 | \$3,744,876                | \$4,419,689     | \$4,407,257     | \$4,283,377                  | \$4,954,168                  |
|                               |                            |                 |                 |                              |                              |
| State Apportionment:          | •-                         | •               |                 | • •                          | •                            |
| Base                          | \$0                        | \$0             | \$0             | \$0                          | \$0                          |
| C.O.L.A.                      | 0                          | 0               | 0               | 0                            | 0                            |
| Growth                        | 0                          | 0               | 0               | 0                            | 0                            |
| Equalization                  | 0                          | 0               | 0               | 0                            | 0                            |
| State Deficit Factor          | 0                          | 0               | 0               | 0                            | 0                            |
| Parity Allocation             | 0                          | 0               | 0               | 0                            | 0                            |
| Partnership For Excellence    | 0                          | 0               | 0               | 0                            | 0                            |
| Prior Year Adjustment         | 0                          | 0               | 0               | 0                            | 0                            |
| P2 to Actual Adjustment       | 0                          | 0               | 0               | 0                            | 0                            |
| Total State General Revenue   | \$0                        | \$0             | \$0             | \$0                          | \$0                          |
| State Other:                  |                            |                 |                 |                              |                              |
| Categorical Funds             | \$6,513,393                | \$8,142,815     | \$11,465,535    | \$10,624,037                 | \$11,579,852                 |
| Basic Skills                  | 0                          | 0               | 141,139         | 0                            | 0                            |
| Lottery                       | 436,257                    | 532,557         | 395,285         | 344,680                      | 397,078                      |
| Mandated Cost                 | 0                          | 0               | 0               | 0                            | 0                            |
| State Block Grants            | 962,475                    | 384,893         | 1,707,281       | 476,424                      | 1,484,693                    |
| Student Financial Aid Admin   | 735,604                    | 709,960         | 718,281         | 725,779                      | 735,238                      |
| Other State                   | 16,425                     | 0               | ,<br>0          | 0                            | 0                            |
| Total State Other             | \$8,664,154                | \$9,770,225     | \$14,427,521    | \$12,170,920                 | \$14,196,861                 |
| Local:                        |                            |                 |                 |                              |                              |
| Community Service Fees        | \$210,513                  | \$214,024       | \$176,047       | \$191,000                    | \$217,398                    |
| Contract Education            | 809,918                    | 998,167         | 506,029         | 1,252,698                    | 1,896,772                    |
| Enrollment Fees (2%)          | 000,010                    | 0               | 000,029         | 1,202,000                    | 1,030,772                    |
| Health Fees                   | 462,023                    | 418,315         | 141,061         | 444,839                      | 770,994                      |
| Interest                      | 402,020                    | 0               | 0               | 0                            | 0                            |
| Parking Fees & Fines          | 1,220,903                  | 1,138,890       | 1,153,635       | 1,226,000                    | 1,226,000                    |
| Tuition - Out of State        | 0                          | 0               | 0               | 0                            | 0                            |
| Tuition - Foreign Student     | 0                          | ů<br>0          | 0               | ů<br>0                       | 0                            |
| Other Student Fees            | 0                          | 0               | 0               | ů<br>0                       | 0                            |
| Other Local                   | 346,005                    | 486,328         | 1,401,454       | 1,163,772                    | 1,088,344                    |
| Total Local                   | \$3,049,362                | \$3,255,724     | \$3,378,226     | \$4,278,309                  | \$5,199,508                  |
| Other:                        |                            |                 |                 |                              |                              |
| Interfund Transfer            | \$0                        | \$0             | \$0             | \$0                          | \$0                          |
| Sale of Equipment             | φ0<br>0                    | φ0<br>0         | φ0<br>0         | φ0<br>0                      | φ0<br>0                      |
| Total Other Sources           | \$0                        | \$0             | \$0             | \$0                          | \$0                          |
| TOTAL INCOME                  | \$15,458,392               | \$17,445,638    | \$22,213,004    | \$20,732,606                 | \$24,350,537                 |