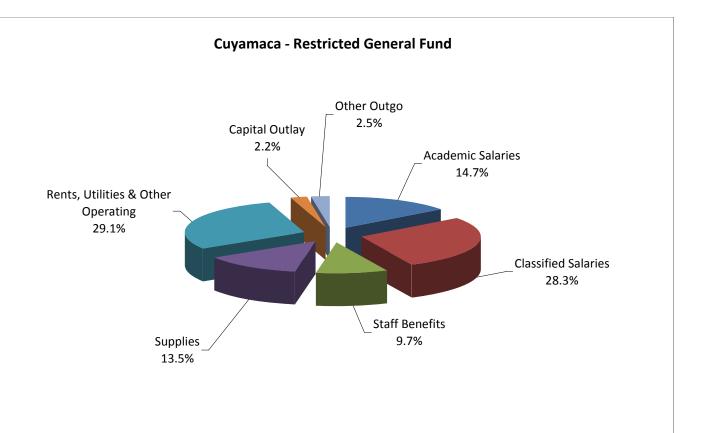

|
| Object Group 7000 Total                                           | \$189,517       | \$180,599         | \$188,845               | \$146,386                    | \$144,388                   |
|                                                                   |                 |                   |                         |                              |                             |
| Total Expenditures                                                | \$4,728,014     | \$4,761,061       | \$4,983,304             | \$4,899,831                  | \$5,814,291                 |
|                                                                   | ψτ,120,014      | ψτ,101,001        | ψ <del>1</del> ,000,004 | ψ <del>-</del> ,000,001      | ψ0,014,201                  |





## Grossmont-Cuyamaca Community College District Expenditure Statement - General Fund District Services - - COMBINED

|                                         |                                | Actual<br>04/05                    | Actual<br>05/06                 | Actual<br>06/07     | Tentative<br>Budget<br>07/08                | Adoption<br>Budget<br>07/08 |
|-----------------------------------------|--------------------------------|------------------------------------|---------------------------------|---------------------|---------------------------------------------|-----------------------------|
| ACADEMIC SALA                           | RIES:                          | 0 11 0 0                           |                                 |                     |