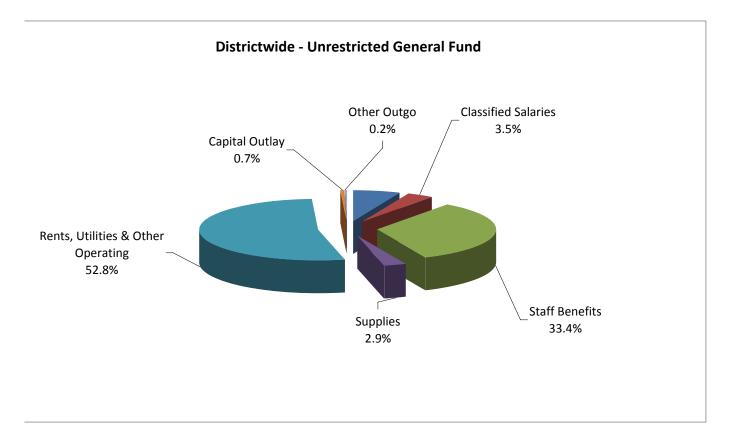

<br>0           | ů<br>0                       | 0                           |
| Object Group 7000 Total                                     | \$0             | \$300,018       | \$921,084        | \$0                          | \$0                         |
| · · ·                                                       |                 |                 |                  |                              |                             |
|                                                             | (1004 404)      | ¢000.040        | <b>M7</b> 40 440 | <b>#00</b> 000               | ¢00.000                     |
| Total Expenditures                                          | (\$231,164)     | \$300,018       | \$719,118        | \$26,000                     | \$66,829                    |



# Adoption Budget Supplemental Funds

## GROSSMONT-CUYAMACA COMMUNITY COLLEGE DISTRICT REVENUE & TRANSFERS - Summary By Site PROVIDED BY COLLEGE BOOKSTORE OPERATIONS

| Revenue & Transfers to Sites:          | Actual<br>02/03 | Actual<br>03/04 | Actual<br>04/05 | Actual<br>05/06 | Actual<br>06/07 | Tentative<br>Budget<br>07/08 | Adoption<br>Budget<br>07/08 |
|----------------------------------------|-----------------|-----------------|-----------------|-----------------|-----------------|------------------------------|-----------------------------|
| Grossmont College                      |                 |                 |                 |                 |                 |                              |                             |
| Commission Distributions               | \$269,