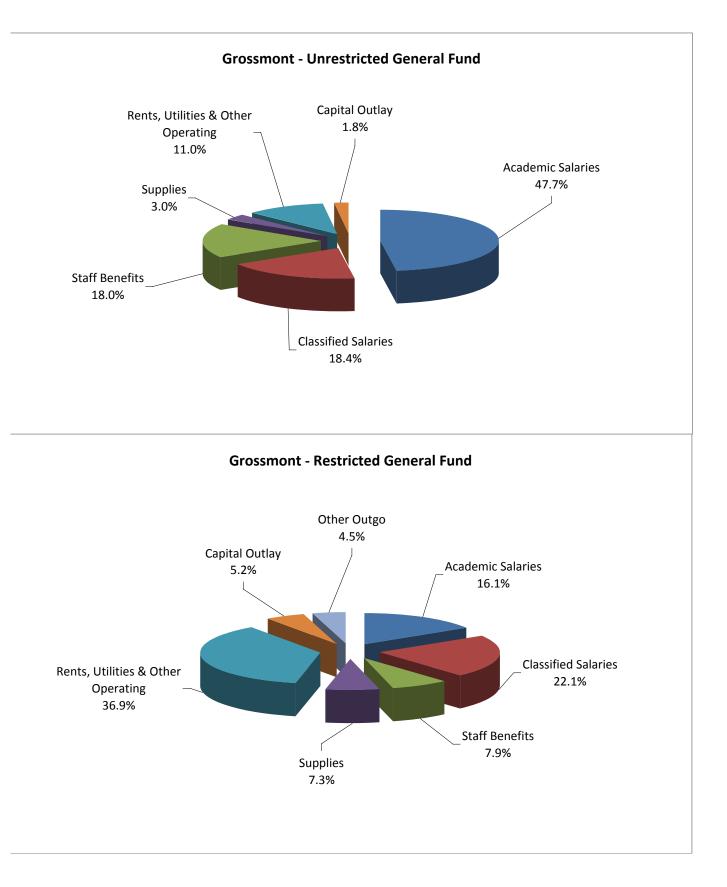

Group 7000 Total        | \$886,110              | \$792,599              | \$753,648              | \$657,163                    | \$683,629                   |
|                                        |                                |                        |                        |                        |                              |                             |
|                                        | Total Expenditures             | \$9,874,979            | \$10,578,904           | \$14,085,183           | \$14,208,511                 | \$15,167,945                |
|                                        | •                              |                        |                        |                        |                              |                             |



## Grossmont-Cuyamaca Community College District Expenditure Statement - General Fund Cuyamaca College - - COMBINED

|                                                                  | Actual<br>04/05        | Actual<br>05/06        | Actual<br>06/07        | Tentative<br>Budget<br>07/08 | Adoption<br>Budget<br>07/08 |
|------------------------------------------------------------------|------------------------|------------------------|------------------------|------------------------------|-----------------------------|
| ACADEMIC SALARIES:                                               | 0-1/00                 | 00/00                  | 00/01                  | 01/00                        | 01100                       |
| 11 Contract Teachers